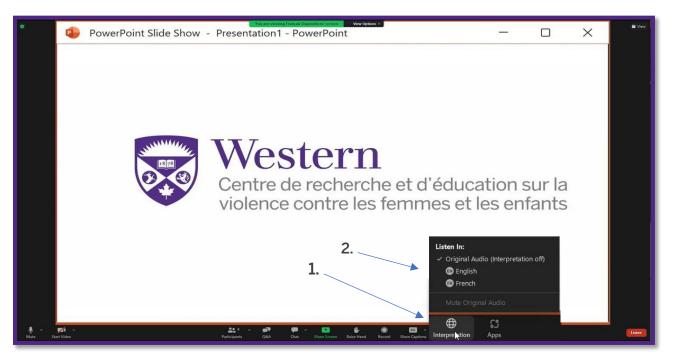

## To select your preferred audio language (Desktop)

- 1. Click on the 'Interpretation' button located on the bottom Zoom menu bar with the globe icon
- 2. Under the 'Listen In:' heading; click on your preferred language for audio