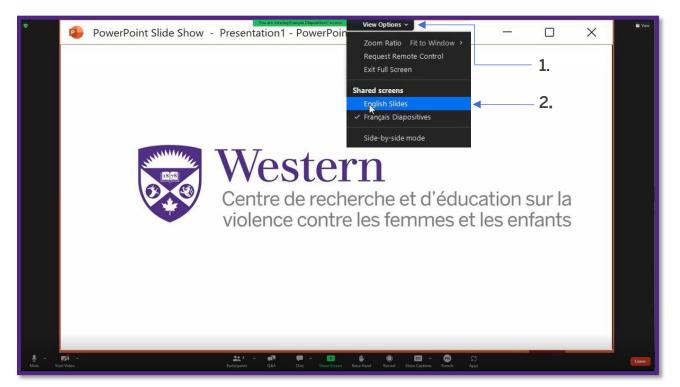

## To select the language of your slides (Desktop)

- 1. Click on the 'View Options' button located at the top of your zoom window
- 2. Under the 'Shared screens' heading; click on the slides with your preferred language