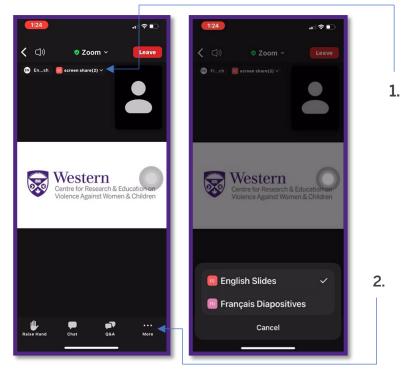

## To select the language of your slides (Mobile)

- 1. There will be a small 'screen share' dropdown menu right below the top Zoom bar.
- 2. If you click on it, the options for the language you wish to use for slides will pop-up.